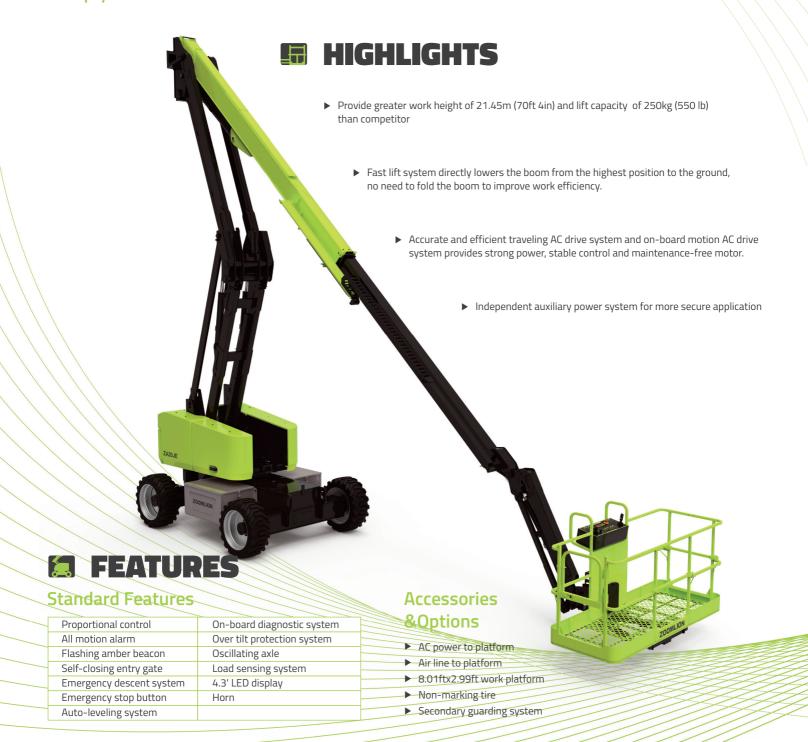

## ZOONLION ELECTRIC ARTICULATING BOOM LIFTS ZA20JE

Comply with CE/ANSI/CSA Standard

## **ACCESS WITH ZOOMLION GREEN**

## ELECTRIC ARTICULATING BOOM LIFTS

## ZA20JE

Comply with CE/ANSI/CSA Standard

| Model                    | ZA20JE                               |                                   |  |
|--------------------------|--------------------------------------|-----------------------------------|--|
|                          | Imperial                             | Metric                            |  |
|                          | Size                                 |                                   |  |
| Work Height              | 70ft 4in                             | 21.45m                            |  |
| Platform Height          | 63ft 10in                            | 19.45m                            |  |
| Horizontal Outreach      | 39ft 6in                             | 12.05m                            |  |
| Up and Over Height       | 27ft 1in                             | 8.25m                             |  |
| A - Stowed Length        | 28ft 7in                             | 8.72m                             |  |
| B - Stowed Width         | 8ft 1in                              | 2.46m                             |  |
| C - Stowed Height        | 8ft 3in                              | 2.52m                             |  |
| D - Platform Length      | 6.00ft (standard)<br>8.01ft (option) | 1.83m (standard)<br>2.44 (option) |  |
| E - Platform Width       | 2.49ft (standard)<br>2.99ft (option) | 0.76m (standard)<br>0.91 (option) |  |
| Jib Length               | 5ft                                  | 1.53m                             |  |
| F - Wheelbase            | 8ft 3in                              | 2.52m                             |  |
| G - Ground Clearance     | 1ft 1in                              | 0.33m                             |  |
|                          | Performance                          |                                   |  |
| Platform Capacity        | 550 lb                               | 250kg                             |  |
| Drive Speed              | 3.79 mph                             | 6.1km/h                           |  |
| Gradeability             | 45%(24°)                             |                                   |  |
| Axles Oscillation        | 8in                                  | 0.20m                             |  |
| Turning Radius (Inside)  | 9ft 1in                              | 2.78m                             |  |
| Turning Radius (Outside) | 18ft                                 | 5.49m                             |  |
| Swing                    | 360° continuous                      |                                   |  |
| Platform Rotation        | ±90°                                 |                                   |  |
| H-Tail Swing             | 2ft                                  | 0.6m                              |  |
| Max. Wind Speed          | 28mph                                | 12.5m/s                           |  |
|                          | Power                                |                                   |  |
| Battery                  | 24×2V                                | 24×2V/440Ah                       |  |
| Charger                  | 48V                                  | 48V/60A                           |  |
| Drive Motor              | AC 32V/4.4hp                         | AC 32V/3.3kW                      |  |
| Lift Motor               | AC 32V/13.4hp                        | AC 32V/10kW                       |  |
| Auxiliary Power          | 12V DC                               |                                   |  |
| Hydraulic Tank Capacity  | 19.8 (us gal)                        | 75L                               |  |
| Drive                    |                                      | VD                                |  |
|                          | Tire                                 |                                   |  |
| Туре                     |                                      | 33×12 D610 Foam-filled Tires      |  |
|                          | Weight                               |                                   |  |
| Gross                    | 20283 lb                             | 9200kg                            |  |
|                          |                                      |                                   |  |