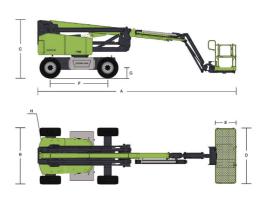

## ZA20JE

Comply with CE/ANSI/CSA Standard

| Model                    | ZA20JE                               |                                   |  |
|--------------------------|--------------------------------------|-----------------------------------|--|
|                          | Imperial                             | Metric                            |  |
|                          | Size                                 |                                   |  |
| Work Height              | 70ft 4in                             | 21.45m                            |  |
| Platform Height          | 63ft 10in                            | 19.45m                            |  |
| Horizontal Outreach      | 39ft 6in                             | 12.05m                            |  |
| Up and Over Height       | 27ft 1in                             | 8.25m                             |  |
| A - Stowed Length        | 28ft 7in                             | 8.72m                             |  |
| B - Stowed Width         | 8ft 1in                              | 2.46m                             |  |
| C - Stowed Height        | 8ft 3in                              | 2.52m                             |  |
| D - Platform Length      | 6.00ft (standard)<br>8.01ft (option) | 1.83m (standard)<br>2.44 (option) |  |
| E - Platform Width       | 2.49ft (standard)<br>2.99ft (option) | 0.76m (standard)<br>0.91 (option) |  |
| Jib Length               | 5ft                                  | 1.53m                             |  |
| F - Wheelbase            | 8ft 3in                              | 2.52m                             |  |
| G - Ground Clearance     | 1ft 1in                              | 0.33m                             |  |
|                          | Performance                          |                                   |  |
| Platform Capacity        | 550 lb                               | 250kg                             |  |
| Drive Speed              | 3.79 mph                             | 6.1km/h                           |  |
| Gradeability             | 45%(24°)                             |                                   |  |
| Axles Oscillation        | 8in                                  | 0.20m                             |  |
| Turning Radius (Inside)  | 9ft 1in                              | 2.78m                             |  |
| Turning Radius (Outside) | 18ft                                 | 5.49m                             |  |
| Swing                    | 360° continuous                      |                                   |  |
| Platform Rotation        | ±90°                                 |                                   |  |
| H-Tail Swing             | 2ft                                  | 0.6m                              |  |
| Max. Wind Speed          | 28mph                                | 12.5m/s                           |  |
|                          | Power                                |                                   |  |
| Battery                  | 24×2V                                | 24×2V/440Ah                       |  |
| Charger                  | 48V                                  | 48V/60A                           |  |
| Drive Motor              | AC 32V/4.4hp                         | AC 32V/3.3kW                      |  |
| Lift Motor               | AC 32V/13.4hp                        | AC 32V/10kW                       |  |
| Auxiliary Power          | 12V DC                               |                                   |  |
| Hydraulic Tank Capacity  | 19.8 (us gal)                        | 75L                               |  |
| Drive                    |                                      | VD                                |  |
|                          | Tire                                 |                                   |  |
| Туре                     |                                      | 33×12 D610 Foam-filled Tires      |  |
|                          | Weight                               |                                   |  |
| Gross                    | 20283 lb                             | 9200kg                            |  |
|                          |                                      |                                   |  |