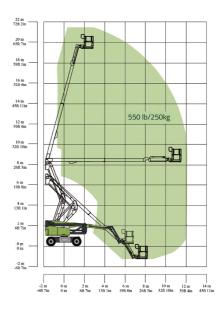

Range of Motion ZA20JE

## ZA20JE

Comply with CE/ANSI/CSA Standard

| Model                    | ZA20JE                               |                                   |  |
|--------------------------|--------------------------------------|-----------------------------------|--|
|                          | Imperial                             | Metric                            |  |
|                          | Size                                 |                                   |  |
| Work Height              | 70ft 4in                             | 21.45m                            |  |
| Platform Height          | 63ft 10in                            | 19.45m                            |  |
| Horizontal Outreach      | 39ft 6in                             | 12.05m                            |  |
| Up and Over Height       | 27ft 1in                             | 8.25m                             |  |
| A - Stowed Length        | 28ft 7in                             | 8.72m                             |  |
| B - Stowed Width         | 8ft 1in                              | 2.46m                             |  |
| C - Stowed Height        | 8ft 3in                              | 2.52m                             |  |
| D - Platform Length      | 6.00ft (standard)<br>8.01ft (option) | 1.83m (standard)<br>2.44 (option) |  |
| E - Platform Width       | 2.49ft (standard)<br>2.99ft (option) | 0.76m (standard)<br>0.91 (option) |  |
| Jib Length               | 5ft                                  | 1.53m                             |  |
| F - Wheelbase            | 8ft 3in                              | 2.52m                             |  |
| G - Ground Clearance     | 1ft 1in                              | 0.33m                             |  |
|                          | Performance                          |                                   |  |
| Platform Capacity        | 550 lb                               | 250kg                             |  |
| Drive Speed              | 3.79 mph                             | 6.1km/h                           |  |
| Gradeability             | 45%(24°)                             |                                   |  |
| Axles Oscillation        | 8in                                  | 0.20m                             |  |
| Turning Radius (Inside)  | 9ft 1in                              | 2.78m                             |  |
| Turning Radius (Outside) | 18ft                                 | 5.49m                             |  |
| Swing                    | 360° continuous                      |                                   |  |
| Platform Rotation        | ±90°                                 |                                   |  |
| H-Tail Swing             | 2ft                                  | 0.6m                              |  |
| Max. Wind Speed          | 28mph                                | 12.5m/s                           |  |
|                          | Power                                |                                   |  |
| Battery                  | 24×2V                                | 24×2V/440Ah                       |  |
| Charger                  | 48V                                  | 48V/60A                           |  |
| Drive Motor              | AC 32V/4.4hp                         | AC 32V/3.3kW                      |  |
| Lift Motor               | AC 32V/13.4hp                        | AC 32V/10kW                       |  |
| Auxiliary Power          | 12V DC                               |                                   |  |
| Hydraulic Tank Capacity  | 19.8 (us gal)                        | 75L                               |  |
| Drive                    |                                      | VD                                |  |
|                          | Tire                                 |                                   |  |
| Туре                     |                                      | 33×12 D610 Foam-filled Tires      |  |
|                          | Weight                               |                                   |  |
| Gross                    | 20283 lb                             | 9200kg                            |  |
|                          |                                      |                                   |  |