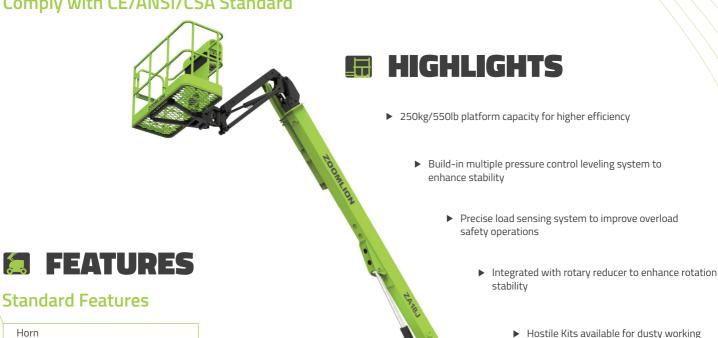

# ZOONLO **ARTICULATING BOOM LIFTS**

**ZA18**J

Comply with CE/ANSI/CSA Standard