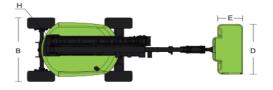

## MAIN SPECS OF ARTICULATING BOOM LIFTS

**ZA18**J

Comply with CE/ANSI/CSA Standard

| Model                     | ZA            | 18J                 |  |  |
|---------------------------|---------------|---------------------|--|--|
|                           | Imperial      | Metric              |  |  |
|                           | Size          |                     |  |  |
| Work Height               | 68ft 8in      | 20.93m              |  |  |
| Platform Height           | 62ft 1in      | 18.93m              |  |  |
| Horizontal Outreach       | 40ft 6in      | 12.35m              |  |  |
| Up and Over Height        | 27ft 3in      | 8.3m                |  |  |
| A - Stowed Length         | 29ft 11in     | 9.12m               |  |  |
| B - Stowed Width          | 8ft 2in       | 2.49m               |  |  |
| C - Stowed Height         | 8ft 6in       | 2.58m               |  |  |
| D - Platform Length       | 8/6ft         | 2.44/1.83m          |  |  |
| E - Platform Width        | 3ft/2ft 6in   | 0.91/0.76m          |  |  |
| Jib Length                | 5ft           | 1.53m               |  |  |
| F - Wheelbase             | 8ft 3in       | 2.52m               |  |  |
| G - Ground Clearance      | 1ft 5in       | 0.42m               |  |  |
|                           | Performance   |                     |  |  |
| Platform Capacity         | 550 lb        | 250kg               |  |  |
| Drive Speed               | 3.79 mph      | 6.1km/h             |  |  |
| Gradeability              | 45% (24°)     | 45%(24°)            |  |  |
| Axles Oscillation         | 8in           | 0.2m                |  |  |
| Turning Radius (Inside)   | 8ft 3in       | 2.51m               |  |  |
| Turning Radius (Outside)  | 17ft 11in     | 5.47m               |  |  |
| Swing                     | 360° co       | 360° continuous     |  |  |
| Platform Rotation         | ±9            | ±90°                |  |  |
| H-Tail Swing              |               | 0                   |  |  |
| Max. Wind Speed           | 28mph         | 12.5m/s             |  |  |
|                           | Power         |                     |  |  |
| Diesel Engine             | Kubota        | Kubota V2403        |  |  |
| Engine Power              | 49hp/2600rpm  | 36kW/2600rpm        |  |  |
| Fuel Tank Capacity        | 39.6 (us gal) | 150L                |  |  |
| Auxiliary Power           |               | 2V                  |  |  |
| Control Voltage           | 1             | 12V                 |  |  |
| Hydraulic System Capacity | 42.3 (us gal) | 160L                |  |  |
| Hydraulic Tank Capacity   | 19.8 (us gal) | 75L                 |  |  |
| Drive                     |               | ND                  |  |  |
| Dilve                     | Tire          |                     |  |  |
| Туре                      |               | Foam-filled Tires   |  |  |
| 1980                      | Weight        | outil filled filles |  |  |
| Gross                     | 24251 lb      | 11000kg             |  |  |
| 01033                     | 2423110       | Hoookg              |  |  |