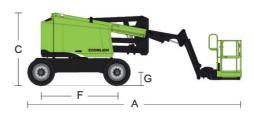

## MAIN SPECS OF ARTICULATING BOOM LIFTS

**ZA18**J

Comply with CE/ANSI/CSA Standard

| Model                     | ZA            | 18J                 |  |  |
|---------------------------|---------------|---------------------|--|--|
|                           | Imperial      | Metric              |  |  |
|                           | Size          |                     |  |  |
| Work Height               | 68ft 8in      | 20.93m              |  |  |
| Platform Height           | 62ft 1in      | 18.93m              |  |  |
| Horizontal Outreach       | 40ft 6in      | 12.35m              |  |  |
| Up and Over Height        | 27ft 3in      | 8.3m                |  |  |
| A - Stowed Length         | 29ft 11in     | 9.12m               |  |  |
| B - Stowed Width          | 8ft 2in       | 2.49m               |  |  |
| C - Stowed Height         | 8ft 6in       | 2.58m               |  |  |
| D - Platform Length       | 8/6ft         | 2.44/1.83m          |  |  |
| E - Platform Width        | 3ft/2ft 6in   | 0.91/0.76m          |  |  |
| Jib Length                | 5ft           | 1.53m               |  |  |
| F - Wheelbase             | 8ft 3in       | 2.52m               |  |  |
| G - Ground Clearance      | 1ft 5in       | 0.42m               |  |  |
|                           | Performance   |                     |  |  |
| Platform Capacity         | 550 lb        | 250kg               |  |  |
| Drive Speed               | 3.79 mph      | 6.1km/h             |  |  |
| Gradeability              | 45% (24°)     | 45%(24°)            |  |  |
| Axles Oscillation         | 8in           | 0.2m                |  |  |
| Turning Radius (Inside)   | 8ft 3in       | 2.51m               |  |  |
| Turning Radius (Outside)  | 17ft 11in     | 5.47m               |  |  |
| Swing                     | 360° co       | 360° continuous     |  |  |
| Platform Rotation         | ±9            | ±90°                |  |  |
| H-Tail Swing              |               | 0                   |  |  |
| Max. Wind Speed           | 28mph         | 12.5m/s             |  |  |
|                           | Power         |                     |  |  |
| Diesel Engine             | Kubota        | Kubota V2403        |  |  |
| Engine Power              | 49hp/2600rpm  | 36kW/2600rpm        |  |  |
| Fuel Tank Capacity        | 39.6 (us gal) | 150L                |  |  |
| Auxiliary Power           |               | 2V                  |  |  |
| Control Voltage           | 1             | 12V                 |  |  |
| Hydraulic System Capacity | 42.3 (us gal) | 160L                |  |  |
| Hydraulic Tank Capacity   | 19.8 (us gal) | 75L                 |  |  |
| Drive                     |               | ND                  |  |  |
| Dilve                     | Tire          |                     |  |  |
| Туре                      |               | Foam-filled Tires   |  |  |
| 1980                      | Weight        | outil filled filles |  |  |
| Gross                     | 24251 lb      | 11000kg             |  |  |
| 01033                     | 2423110       | Hoookg              |  |  |