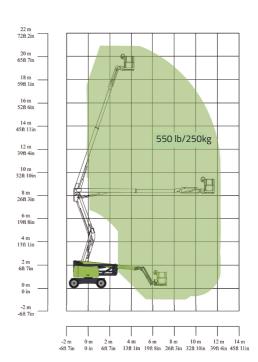

y        | 39.6 (us gal) | 150L                |  |  |
| Auxiliary Power           |               | 2V                  |  |  |
| Control Voltage           | 1             | 12V                 |  |  |
| Hydraulic System Capacity | 42.3 (us gal) | 160L                |  |  |
| Hydraulic Tank Capacity   | 19.8 (us gal) | 75L                 |  |  |
| Drive                     |               | ND                  |  |  |
| Dilve                     | Tire          |                     |  |  |
| Туре                      |               | Foam-filled Tires   |  |  |
| 1980                      | Weight        | outil filled filles |  |  |
| Gross                     | 24251 lb      | 11000kg             |  |  |
| 01033                     | 2423110       | Hoookg              |  |  |







Range of Motion ZA18J