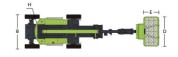

# ZA14JE/ZA14JE-Li

Comply with CE/ANSI/CSA Standard

| Model                    | ZA                               | 114JE        | ZA14JE-Li                        |              |
|--------------------------|----------------------------------|--------------|----------------------------------|--------------|
|                          | Imperial                         | Metric       | Imperial                         | Metric       |
|                          | Siz                              | ze           |                                  |              |
| Work Height              | 52ft 6in                         | 16m          | 52ft 6in                         | 16m          |
| Platform Height          | 45ft 11in                        | 14m          | 45ft 11in                        | 14m          |
| Horizontal Outreach      | 24ft 7in                         | 7.50m        | 24ft 7in                         | 7.50m        |
| Up and Over Height       | 25ft 5in                         | 7.74m        | 25ft 5in                         | 7.74m        |
| A - Stowed Length        | 21ft 8in                         | 6.6m         | 21ft 8in                         | 6.6m         |
| B - Stowed Width         | 5ft 9in                          | 1.75m        | 5ft 9in                          | 1.75m        |
| C - Stowed Height        | 6ft 7in                          | 2m           | 6ft 7in                          | 2m           |
| D - Platform Length      | 4ft 12in                         | 1.52m        | 4ft 12in                         | 1.52m        |
| E - Platform Width       | 2ft 6in                          | 0.76m        | 2ft 6in                          | 0.76m        |
| Jib Length               | 4ft 1in                          | 1.24m        | 4ft 1in                          | 1.24m        |
| F - Wheelbase            | 6ft 9in                          | 2.05m        | 6ft 9in                          | 2.05m        |
| G - Ground Clearance     | 8in                              | 0.20m        | 8in                              | 0.20m        |
|                          | Perfor                           | mance        |                                  |              |
| Platform Capacity        | 510 lb                           | 230kg        | 510 lb                           | 230kg        |
| Drive Speed              | 3.79 mph                         | 6.1km/h      | 3.36 mph                         | 5.4km/h      |
| Gradeability             | 30% (17°)                        |              | 30% (17°)                        |              |
| Axles Oscillation        | /                                | /            | /                                | /            |
| Turning Radius (Inside)  | 2ft 7in                          | 0.79m        | 2ft 7in                          | 0.79m        |
| Turning Radius (Outside) | 10ft 4in                         | 3.15m        | 10ft 4in                         | 3.15m        |
| Swing                    | 360° continuous                  |              | 360° continuous                  |              |
| Platform Rotation        | ±90°                             |              | ±90°                             |              |
| H-Tail Swing             | Oin                              | 0m           | 0in                              | 0m           |
| Max. Wind Speed          | 28mph                            | 12.5m/s      | 28mph                            | 12.5m/s      |
|                          | Pov                              | ver          |                                  |              |
| Battery                  | 48V/320Ah                        |              | 48V/315Ah Li-ion                 |              |
| Charger                  | 48V/60A                          |              | 48V/60A                          |              |
| Drive Motor              | AC 32V/4.4hp                     | AC 32V/3.3kW | AC 32V/4.4hp                     | AC 32V/3.3k\ |
| Lift Motor               | DC 48V/6.7hp                     | DC 48V/5kW   | DC 48V/6.7hp                     | DC 48V/5kW   |
| Auxiliary Power          | Manua                            | al Pump      | Manual Pump                      |              |
| Hydraulic Tank Capacity  | 7.9 (us gal)                     | 30L          | 7.9 (us gal)                     | 30L          |
| Drive                    | 2WD                              |              | 2WD                              |              |
|                          | Tir                              | re           |                                  |              |
| Туре                     | 240/55D17.5<br>Foam-filled Tires |              | 240/55D17.5<br>Foam-filled Tires |              |
|                          | Wei                              | ght          |                                  |              |
|                          |                                  |              |                                  |              |