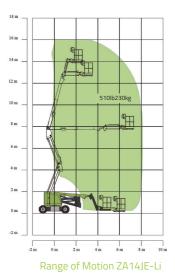

# ZA14JE/ZA14JE-Li

Comply with CE/ANSI/CSA Standard

| Model                    | ZA                               | 114JE        | ZA14JE-Li                        |              |
|--------------------------|----------------------------------|--------------|----------------------------------|--------------|
|                          | Imperial                         | Metric       | Imperial                         | Metric       |
|                          | Siz                              | ze           |                                  |              |
| Work Height              | 52ft 6in                         | 16m          | 52ft 6in                         | 16m          |
| Platform Height          | 45ft 11in                        | 14m          | 45ft 11in                        | 14m          |
| Horizontal Outreach      | 24ft 7in                         | 7.50m        | 24ft 7in                         | 7.50m        |
| Up and Over Height       | 25ft 5in                         | 7.74m        | 25ft 5in                         | 7.74m        |
| A - Stowed Length        | 21ft 8in                         | 6.6m         | 21ft 8in                         | 6.6m         |
| B - Stowed Width         | 5ft 9in                          | 1.75m        | 5ft 9in                          | 1.75m        |
| C - Stowed Height        | 6ft 7in                          | 2m           | 6ft 7in                          | 2m           |
| D - Platform Length      | 4ft 12in                         | 1.52m        | 4ft 12in                         | 1.52m        |
| E - Platform Width       | 2ft 6in                          | 0.76m        | 2ft 6in                          | 0.76m        |
| Jib Length               | 4ft 1in                          | 1.24m        | 4ft 1in                          | 1.24m        |
| F - Wheelbase            | 6ft 9in                          | 2.05m        | 6ft 9in                          | 2.05m        |
| G - Ground Clearance     | 8in                              | 0.20m        | 8in                              | 0.20m        |
|                          | Perfor                           | mance        |                                  |              |
| Platform Capacity        | 510 lb                           | 230kg        | 510 lb                           | 230kg        |
| Drive Speed              | 3.79 mph                         | 6.1km/h      | 3.36 mph                         | 5.4km/h      |
| Gradeability             | 30% (17°)                        |              | 30% (17°)                        |              |
| Axles Oscillation        | /                                | /            | /                                | /            |
| Turning Radius (Inside)  | 2ft 7in                          | 0.79m        | 2ft 7in                          | 0.79m        |
| Turning Radius (Outside) | 10ft 4in                         | 3.15m        | 10ft 4in                         | 3.15m        |
| Swing                    | 360° continuous                  |              | 360° continuous                  |              |
| Platform Rotation        | ±90°                             |              | ±90°                             |              |
| H-Tail Swing             | Oin                              | 0m           | 0in                              | 0m           |
| Max. Wind Speed          | 28mph                            | 12.5m/s      | 28mph                            | 12.5m/s      |
|                          | Pov                              | ver          |                                  |              |
| Battery                  | 48V/320Ah                        |              | 48V/315Ah Li-ion                 |              |
| Charger                  | 48V/60A                          |              | 48V/60A                          |              |
| Drive Motor              | AC 32V/4.4hp                     | AC 32V/3.3kW | AC 32V/4.4hp                     | AC 32V/3.3k\ |
| Lift Motor               | DC 48V/6.7hp                     | DC 48V/5kW   | DC 48V/6.7hp                     | DC 48V/5kW   |
| Auxiliary Power          | Manua                            | al Pump      | Manual Pump                      |              |
| Hydraulic Tank Capacity  | 7.9 (us gal)                     | 30L          | 7.9 (us gal)                     | 30L          |
| Drive                    | 2WD                              |              | 2WD                              |              |
|                          | Tir                              | re           |                                  |              |
| Туре                     | 240/55D17.5<br>Foam-filled Tires |              | 240/55D17.5<br>Foam-filled Tires |              |
|                          | Wei                              | ght          |                                  |              |
|                          |                                  |              |                                  |              |

Range of Motion ZA14JE