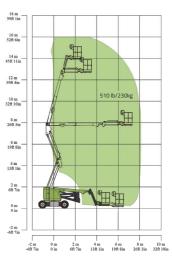

|              |
| Hydraulic Tank Capacity  | 7.9 (us gal)                     | 30L          | 7.9 (us gal)                     | 30L          |
| Drive                    | 2WD                              |              | 2WD                              |              |
|                          | Tir                              | re           |                                  |              |
| Туре                     | 240/55D17.5<br>Foam-filled Tires |              | 240/55D17.5<br>Foam-filled Tires |              |
|                          | Wei                              | ght          |                                  |              |
|                          |                                  |              |                                  |              |







Range of Motion ZA14JE