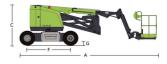

# ZA14JE/ZA14JE-Li

Comply with CE/ANSI/CSA Standard

| Model                    | ZA                               | 114JE        | ZA14JE-Li                        |              |
|--------------------------|----------------------------------|--------------|----------------------------------|--------------|
|                          | Imperial                         | Metric       | Imperial                         | Metric       |
|                          | Siz                              | ze           |                                  |              |
| Work Height              | 52ft 6in                         | 16m          | 52ft 6in                         | 16m          |
| Platform Height          | 45ft 11in                        | 14m          | 45ft 11in                        | 14m          |
| Horizontal Outreach      | 24ft 7in                         | 7.50m        | 24ft 7in                         | 7.50m        |
| Up and Over Height       | 25ft 5in                         | 7.74m        | 25ft 5in                         | 7.74m        |
| A - Stowed Length        | 21ft 8in                         | 6.6m         | 21ft 8in                         | 6.6m         |
| B - Stowed Width         | 5ft 9in                          | 1.75m        | 5ft 9in                          | 1.75m        |
| C - Stowed Height        | 6ft 7in                          | 2m           | 6ft 7in                          | 2m           |
| D - Platform Length      | 4ft 12in                         | 1.52m        | 4ft 12in                         | 1.52m        |
| E - Platform Width       | 2ft 6in                          | 0.76m        | 2ft 6in                          | 0.76m        |
| Jib Length               | 4ft 1in                          | 1.24m        | 4ft 1in                          | 1.24m        |
| F - Wheelbase            | 6ft 9in                          | 2.05m        | 6ft 9in                          | 2.05m        |
| G - Ground Clearance     | 8in                              | 0.20m        | 8in                              | 0.20m        |
|                          | Perfor                           | mance        |                                  |              |
| Platform Capacity        | 510 lb                           | 230kg        | 510 lb                           | 230kg        |
| Drive Speed              | 3.79 mph                         | 6.1km/h      | 3.36 mph                         | 5.4km/h      |
| Gradeability             | 30% (17°)                        |              | 30% (17°)                        |              |
| Axles Oscillation        | /                                | /            | /                                | /            |
| Turning Radius (Inside)  | 2ft 7in                          | 0.79m        | 2ft 7in                          | 0.79m        |
| Turning Radius (Outside) | 10ft 4in                         | 3.15m        | 10ft 4in                         | 3.15m        |
| Swing                    | 360° continuous                  |              | 360° continuous                  |              |
| Platform Rotation        | ±90°                             |              | ±90°                             |              |
| H-Tail Swing             | Oin                              | 0m           | 0in                              | 0m           |
| Max. Wind Speed          | 28mph                            | 12.5m/s      | 28mph                            | 12.5m/s      |
|                          | Pov                              | ver          |                                  |              |
| Battery                  | 48V/320Ah                        |              | 48V/315Ah Li-ion                 |              |
| Charger                  | 48V/60A                          |              | 48V/60A                          |              |
| Drive Motor              | AC 32V/4.4hp                     | AC 32V/3.3kW | AC 32V/4.4hp                     | AC 32V/3.3k\ |
| Lift Motor               | DC 48V/6.7hp                     | DC 48V/5kW   | DC 48V/6.7hp                     | DC 48V/5kW   |
| Auxiliary Power          | Manua                            | al Pump      | Manual Pump                      |              |
| Hydraulic Tank Capacity  | 7.9 (us gal)                     | 30L          | 7.9 (us gal)                     | 30L          |
| Drive                    | 2WD                              |              | 2WD                              |              |
|                          | Tir                              | re           |                                  |              |
| Туре                     | 240/55D17.5<br>Foam-filled Tires |              | 240/55D17.5<br>Foam-filled Tires |              |
|                          | Wei                              | ght          |                                  |              |
|                          |                                  |              |                                  |              |